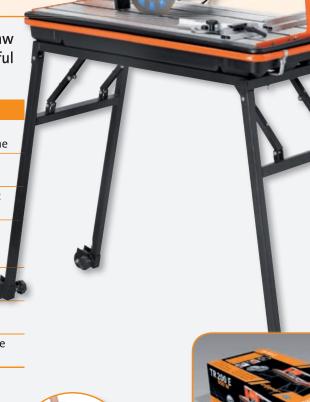

## **TR200 E**

900W Ø 200mm

230V 1~

A lightweight professional tile saw including folding legs and powerful 900W motor.

| Features                                                    | Benefits                                |
|-------------------------------------------------------------|-----------------------------------------|
| 900W motor                                                  | Powerful and professional machine       |
| Folding legs & transport wheels                             | Easy transportation and storage         |
| Tilting head                                                | Perfect for mitre cut<br>from 0° to 45° |
| Removable plastic<br>water tray fitted with a<br>drain plug | Easy cleaning and draining              |
| Water pump protected from slurries                          | Long life and efficiency                |
| Long and robust table                                       | Ideal for cuts up<br>to 58 cm           |
| Robust rail to drive the cutting head                       | Rigidity and accurate cutting           |
|                                                             |                                         |