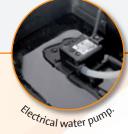

## **TR200 E**

900W Ø 200mm

230V 1~

A lightweight professional tile saw including folding legs and powerful 900W motor.

| Features                                                    | Benefits                                |
|-------------------------------------------------------------|-----------------------------------------|
| 900W motor                                                  | Powerful and professional machine       |
| Folding legs & transport wheels                             | Easy transportation and storage         |
| Tilting head                                                | Perfect for mitre cut<br>from 0° to 45° |
| Removable plastic<br>water tray fitted with a<br>drain plug | Easy cleaning and draining              |
| Water pump protected from slurries                          | Long life and efficiency                |
| Long and robust table                                       | Ideal for cuts up<br>to 58 cm           |
| Robust rail to drive the cutting head                       | Rigidity and accurate cutting           |
|                                                             |                                         |