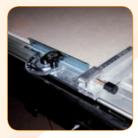

Fast and precise locking cutting guide.

CLASSIC CERAM Ø 200 x 25,4mm

| Model No | Item No      | EAN 13 Code    |
|----------|--------------|----------------|
| TR200 E  | 701846 25285 | 5450248 345107 |