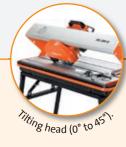

## **TR200 E**

900W Ø 200mm

230V 1~

A lightweight professional tile saw including folding legs and powerful 900W motor.

| Features                                                    | Benefits                                |
|-------------------------------------------------------------|-----------------------------------------|
| 900W motor                                                  | Powerful and professional machine       |
| Folding legs & transport wheels                             | Easy transportation and storage         |
| Tilting head                                                | Perfect for mitre cut<br>from 0° to 45° |
| Removable plastic<br>water tray fitted with a<br>drain plug | Easy cleaning and draining              |
| Water pump protected from slurries                          | Long life and efficiency                |
| Long and robust table                                       | Ideal for cuts up<br>to 58 cm           |
| Robust rail to drive the cutting head                       | Rigidity and accurate cutting           |
|                                                             |                                         |