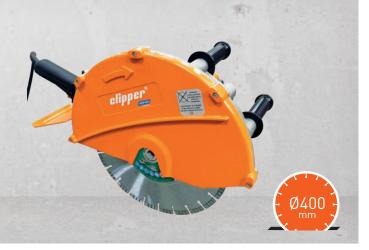

## SC401

SC401 is a 400mm electric portable cutter, with high flexibility thanks to its 3,0kW powerful motor and deep cutting depth.

It is suitable for a large variety of materials including bricks, masonry blocks, paviours, slabs, porous concrete, concrete, and natural or artificial stone.

SC401 features a water connection for wet cutting.

## PRODUCT DATA

| Item No.  | 70184630120 |
|-----------|-------------|
| Price (€) | ###,##      |

| Supply Voltage     | 230V 1~                |
|--------------------|------------------------|
| Power              | 3kW                    |
| Blade x bore       | Ø 400 x 25,4mm         |
| Max. cutting depth | 158mm                  |
| Tool speed RPM     | 2500 min <sup>-1</sup> |
| Weight             | 11kg                   |