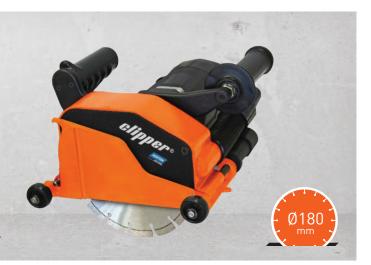

## SC181

Ideal for electricians and plumbers, the SC181 is a powerful and smart wall chaser.

Fitted with two diamond wheels driven by a 1,8 kW motor, 5 to 45mm wide slots can be drawn in one operation, at cutting depth from 30 to 60mm.

Delivered in a strong metal box, the machine ergonomics were at the heart of the design to lower vibrations and ease the operation.

SC181 can be used with a dust extractor (CV324 or CV360).

## PRODUCT DATA

| Item No.  | 70184646041 |
|-----------|-------------|
| Price (€) | ###,##      |

1,8kW

230v

| Supply Voltage               | 230V 1~                |
|------------------------------|------------------------|
| Power                        | 1,8kW                  |
| Fuse / Generator             | 16A / 3kVA             |
| Blade x bore                 | Ø 180 x 30mm           |
| Cutting width                | 5 to 45 by 5mm         |
| Cutting depth                | 30 - 40 - 50 - 60mm    |
| Tool speed RPM               | 4900 min <sup>-1</sup> |
| Hand Arm Vibrations          | 4,1m/s²                |
| Sound power / pressure level | 110 dB(A) / 97 dB(A)   |
| Dimensions (LxWxH)           | 320 x 340 x 300mm      |
| Box size (LxWxH)             | 347 x 355 x 295mm      |
| Weight                       | 6,5kg                  |
|                              |                        |