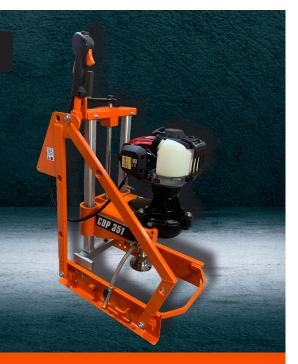

Norton Clipper ROBO 301 & 351 are our new compact and lightweight petrol drilling machines that enable you to work with drills featuring 1 1/4" connection or 3 holes. Both ROBO 301 & 351 sets include engine, engine frame, exhaust fumes hose (petrol engine), fixing strap and stake, 10L water tank and tools.

| PRODUCT DATA          | R0B0 301              | ROBO 351              | ROBO 350 ELECTRIC     |
|-----------------------|-----------------------|-----------------------|-----------------------|
| Item No.              | 70184608349           | 70184608350           | 70184601371           |
| Motor                 | 4 stroke 1.47kW (2HP) | 4 stroke 1.47kW (2HP) | CDM 353 3.3kW (4.5HP) |
| Hub (mm)              | 410                   | 410                   | 500                   |
| Diameter Range (mm)   | 110 - 290             | 110 - 354             | 100 - 354             |
| RPM min <sup>-1</sup> | 400                   | 400                   | 192/390/570           |
| Weight                | 53KG                  | 57KG                  | 55KG                  |