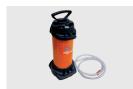

### **INCLUDED ACCESSORIES**

WATER TANK 10L

EXHAUST PIPE (length: 3m30)

TOOL KIT

FIXING STRAP