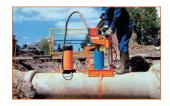

Norton Clipper ROBO 301 & 351 are our new compact and lightweight petrol drilling machines that enable you to work with drills featuring 1 1/4" connection or 3 holes. Both ROBO 301 & 351 sets include engine, engine frame, exhaust fumes hose (petrol engine), fixing strap and stake, 10L water tank and tools.