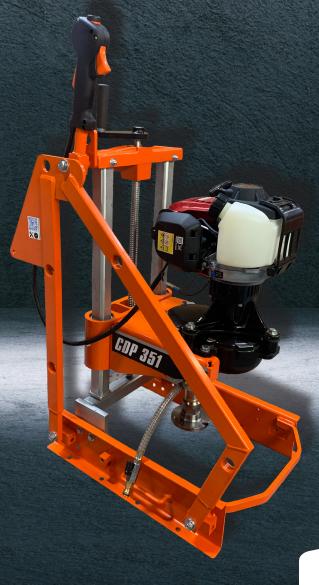

# DRILLING RANGE CDP ROBO 301 & 351

# NORTON CLIPPER CDP ROBO 301 & 351

Norton Clipper ROBO 301 & 351 are our new compact and lightweight petrol drilling machines that enable you to work with drills featuring 1 1/4" connection or 3 holes. Both ROBO 301 & 351 sets include engine, engine frame, exhaust fumes hose (petrol engine), fixing strap and stake, 10L water tank and tools.