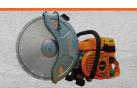

## NORTON CLIPPER CE414-350

Norton Clipper CE414 is our very first electric handheld cut-off saw. Specially designed for your comfort, the CE414 makes less noise than a classic petrol handheld saw. Additionally, this machine does not release any harmful emissions making it ideal for working indoors.

### DIAMOND BLADE RECOMMENDATIONS FOR CE414-350

We also have a full range of petrol saws. Safe, powerful and compact, our handheld petrol saws range are available for Ø300mm and Ø350mm blades, with standard or automatic oil & fuel mixing system (iLube technology).