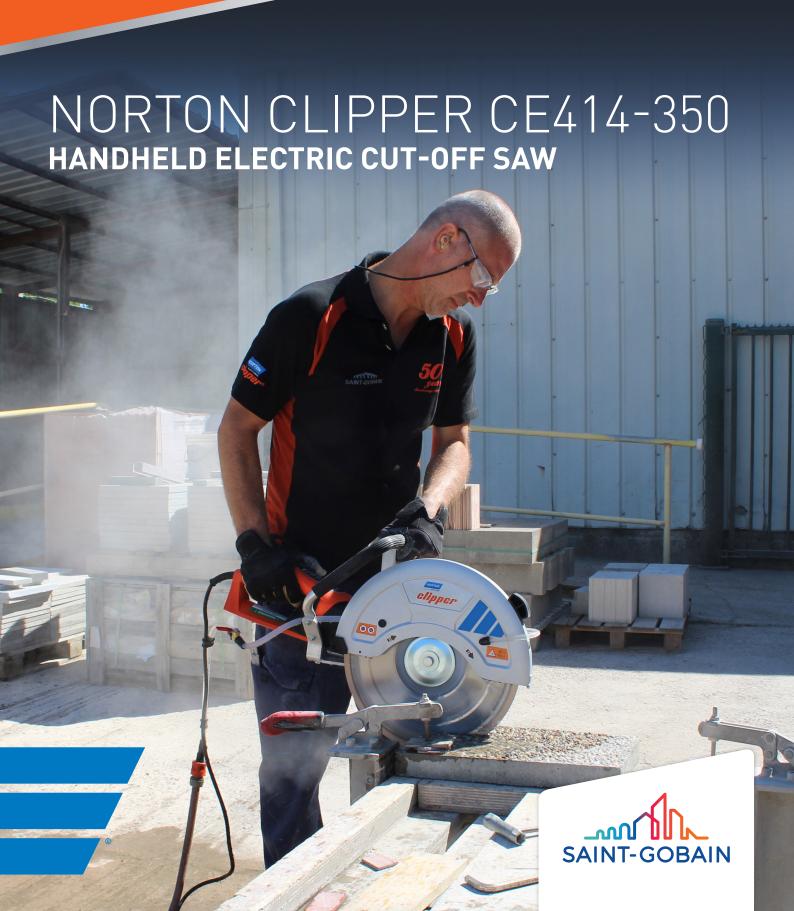

## NORTON CLIPPER CE414-350

Norton Clipper CE414 is our very first electric handheld cut-off saw. Specially designed for your comfort, the CE414 makes less noise than a classic petrol handheld saw. Additionally, this machine does not release any harmful emissions making it ideal for working indoors.

#### **FEATURES**

- · Included machine stand
- · Aluminium motor housing and gear box
- Overload protection
- Stable start
- Water access system and optional dust extraction system
- Powerful motor
- No harmful emissions

#### BENEFITS

- Safer after the cut
- · Better cooling and longer life
- · Longer motor life
- · Smoother starting and better operator control
- Wet and dry use without dust (with the optional dust extractor)
- · Fast and effective cutting
- Ideal for working indoors