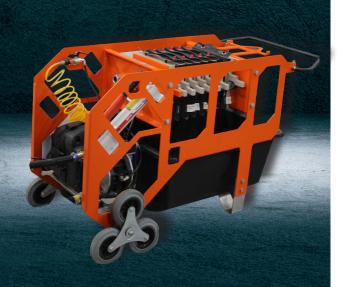

### **FEATURES & BENEFITS**

- Processes 500l/h thanks to high performing air compressor, hydraulic pump and filters.
- Includes 3 containers for dirty water, treated water and compressed slurry, ensuring a cleaner and efficient process for the user.
- Integrated air compressor ensures the machine is an ideal portable solution for slurry processing.
- Adjustable grip and star wheel for easy transport on the job site.
- Compact dimensions ensures the machine is easily transported around workplace and stored safely.
  Also allows machine filtration system to be used horizontally and stored in vertical position.

EASY ACCESS TO FILTERS

EASY AND QUICK CONNECTION WITH COLOUR MARKS

HYDRAULIC PUMP WITH PRESSURE

EASY TRANSPORT WITH THE STAR

INTEGRATED AIR COMPRESSOR