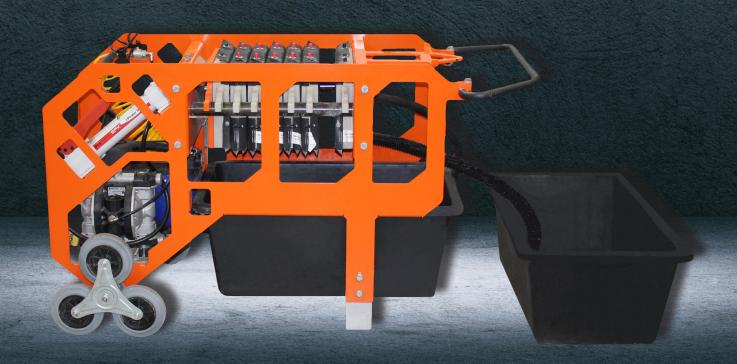

# SLURRY MACHINE **CSL 501**

## SLURRY MACHINE CSL 501

### **FEATURES & BENEFITS**

- Processes 500l/h thanks to high performing air compressor, hydraulic pump and filters.
- Includes 3 containers for dirty water, treated water and compressed slurry, ensuring a cleaner and efficient process for the user.
- Integrated air compressor ensures the machine is an ideal portable solution for slurry processing.
- Adjustable grip and star wheel for easy transport on the job site.
- Compact dimensions ensures the machine is easily transported around workplace and stored safely.
  Also allows machine filtration system to be used horizontally and stored in vertical position.

The Norton Clipper **CSL 501 SLURRY MACHINE** provides a compact solution for the treatment of used water. Its robust structure and efficient process can be operated with as little as 230 V while providing significant output of 500L/h. The Norton Clipper SLURRY MACHINE is the ideal solution to treat your work site waste.