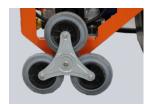

### **FEATURES & BENEFITS**

- Processes 500l/h thanks to high performing air compressor, hydraulic pump and filters.
- Includes 3 containers for dirty water, treated water and compressed slurry, ensuring a cleaner and efficient process for the user.
- Integrated air compressor ensures the machine is an ideal portable solution for slurry processing.
- Adjustable grip and star wheel for easy transport on the job site.
- Compact dimensions ensures the machine is easily transported around workplace and stored safely.
  Also allows machine filtration system to be used horizontally and stored in vertical position.

EASY ACCESS TO FILTERS

EASY AND QUICK CONNECTION WITH COLOUR MARKS

HYDRAULIC PUMP WITH PRESSURE

EASY TRANSPORT WITH THE STAR

INTEGRATED AIR COMPRESSOR