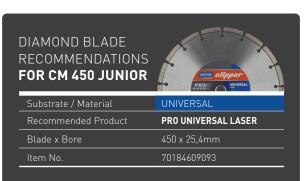

## PRODUCT DATA

| Item No.                                            | 70184608625 |
|-----------------------------------------------------|-------------|
| CM450 Junior &<br>Pro Universal Laser<br>blade Ø450 | 70184631570 |

| Supply Voltage/ Power    | 230V 1~/2,2kW (3hp) |
|--------------------------|---------------------|
| Fuse Generator           | 16A / 6 kVA         |
| Blade x bore             | 450 x 25,4 mm       |
| Dimensions (LxWxH)       | 1390 x 750 x 1480mm |
| Dimensions (folded legs) | 1390 x 530 x 800mm  |
| Weight                   | 97kg                |