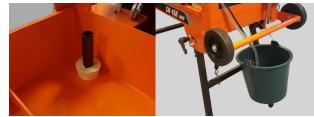

## **FEATURES AND BENEFITS**

- Cuts through large materials thanks to 600mm cutting length and 170mm cutting depth.
- Handy transport wheels and adjustable folding legs allow the machine to be readily moved and easily stored.
- Improved water system separates used water containing dust particles which extends the lifetime of the water pump.
- The new water pump plug saves time when changing the water pump as there is no longer a requirement to open the switch and use electrical connections.

The Norton Clipper CM450 Junior is a robust and easy to use masonry saw. Its large surface space offers a solution for cutting large building materials. The machine features adjustable folding legs and transport wheels for easy maneuverability on a worksite and stability on uneven floors. It includes a water settling system which separates the water pump from used water and helps preserve the pump's lifetime.

FOLDING FEET

EASY WATER PUMP PLUG

WATER SETTLING SYSTEM

Saint-Gobain Abrasifs European Headquarters Rue de l'Ambassadeur - B.P.8, 78 702 Conflans Cedex, France

Tel: +33 (0)1 34 90 40 00 Fax: +33 (0)1 39 19 89 56