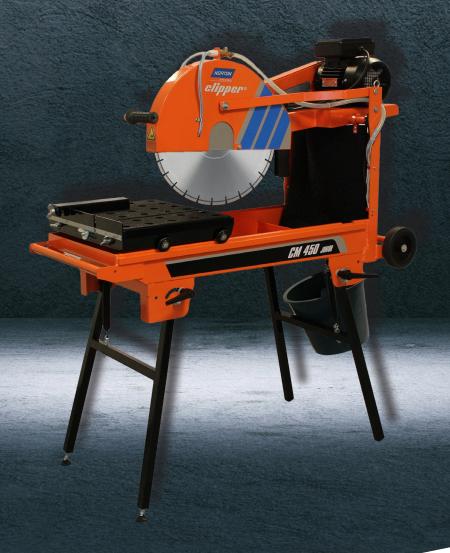

## MASONRY SAW CM450 JUNIOR

## NORTON CLIPPER CM450 JUNIOR

The Norton Clipper CM450 Junior is a robust and easy to use masonry saw. Its large surface space offers a solution for cutting large building materials. The machine features adjustable folding legs and transport wheels for easy maneuverability on a worksite and stability on uneven floors. It includes a water settling system which separates the water pump from used water and helps preserve the pump's lifetime.

## **FEATURES AND BENEFITS**

- Cuts through large materials thanks to 600mm cutting length and 170mm cutting depth.
- Handy transport wheels and adjustable folding legs allow the machine to be readily moved and easily stored.
- Improved water system separates used water containing dust particles which extends the lifetime of the water pump.
- The new water pump plug saves time when changing the water pump as there is no longer a requirement to open the switch and use electrical connections.