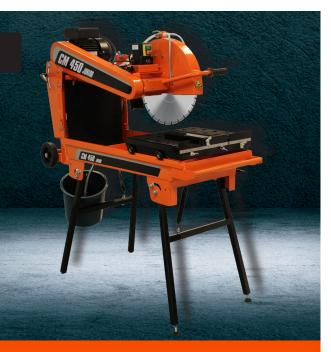

The Norton Clipper CM450 Junior is a robust and easy to use masonry saw. Its large surface space offers a solution for cutting large building materials. The machine features adjustable folding legs and transport wheels for easy maneuverability on a worksite and stability on uneven floors. It includes a water settling system which separates the water pump from used water and helps preserve the pump's lifetime.