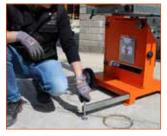

# NORTON CLIPPER CB311

CB311 is the smallest and safest band saw in the range. It is designed for dry cutting light construction blocks and offers a maximum cutting height of 310mm. Its ergonomic and compact design makes it easy to transport while its special safety handles make it extremely safe to use.

## FEATURES & BENEFITS

- Dual deadman's handle to increase operator safety
- Ergonomic and compact design for an easy transportation on site
- The machine feet are stabilised to enhance operator comfort on uneven ground
- Galvanised folding table offering long life and ease of storage
- Sturdy and reliable machine requiring low maintenance
- Features a dust outlet which can be connected to a dust extractor
- Delivered with one Extreme band CB311 for enhanced performance