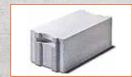

# NORTON CLIPPER CB311

CB311 is the smallest and safest band saw in the range. It is designed for dry cutting light construction blocks and offers a maximum cutting height of 310mm. Its ergonomic and compact design makes it easy to transport while its special safety handles make it extremely safe to use.

## FEATURES & BENEFITS

- Dual deadman's handle to increase operator safety
- Ergonomic and compact design for an easy transportation on site
- The machine feet are stabilised to enhance operator comfort on uneven ground
- Galvanised folding table offering long life and ease of storage
- Sturdy and reliable machine requiring low maintenance
- Features a dust outlet which can be connected to a dust extractor
- Delivered with one Extreme band CB311 for enhanced performance

Safe dual deadman's handle

Can fit in small spaces

Easy to transport

Precise cut

Machine stability