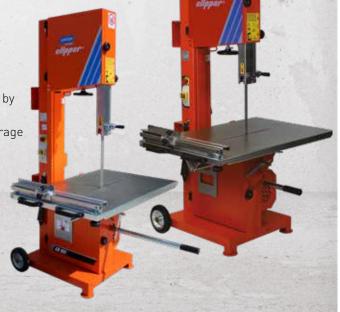

# NORTON CLIPPER CB511 AND CB651

CB511 and CB651 are band saws designed for dry cutting of light construction blocks.

Easy to use and needing only a 230V supply, the CB511 and CB651 feature cutting heights of 500mm and 645mm respectively.

## FEATURES & BENEFITS

- A safety switch stops the blade at the end of each cut to increase operator safety
- The machines feature a lift ring, double lifting rails and wheels making it easy to move by crane, with a forklift or by hand
- Galvanised folding table offering long life and ease of storage
- Sturdy and reliable machine requiring low maintenance
- Feature a dust outlet which can be connected to a dust extractor
- Delivered with one Extreme band CB511 or CB651 for enhanced performance