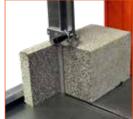

----------|--------------------------|--|
| Item n°              | 70184694702              | 70184602676              |  |
| EAN 13 Code          | 5450248692393            | 5450248736400            |  |
| Supply voltage/Power | 230V ~1 / 1,85kW (2,5hp) | 230V ~1 / 1,85kW (2,5hp) |  |
| Band size            | 3850 x 27mm              | 4120 x 34mm              |  |

| Model               | CB511               | <b>CB651</b>        |  |
|---------------------|---------------------|---------------------|--|
| Max. cutting length | 660mm               |                     |  |
| Max. cutting height | 500mm               | 645mm               |  |
| Weight              | 203kg               | 207kg               |  |
| Dimensions          | 1050 x 900 x 1840mm | 1050 x 900 x 1980mm |  |











Cutting guide

Precise cut

Safe to use

Machines delivered with an Extreme band

### **BAND RECOMMENDATIONS CB511**

| Item n°     | Quality tier                                                                                                                                                                  | Recommended product | Band Length |
|-------------|-------------------------------------------------------------------------------------------------------------------------------------------------------------------------------|---------------------|-------------|
| 70184695024 | $\Diamond \Diamond $ | Extreme band CB511  | 3850mm      |
| 70184601811 | $\Diamond \Diamond \Diamond \Diamond \Diamond \Diamond$