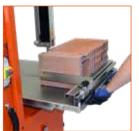

# NORTON CLIPPER CB311

CB311 is the smallest and safest band saw in the range. It is designed for dry cutting light construction blocks and offers a maximum cutting height of 310mm. Its ergonomic and compact design makes it easy to transport while its special safety handles make it extremely safe to use.

## FEATURES & BENEFITS

- Dual deadman's handle to increase operator safety
- Ergonomic and compact design for an easy transportation on site
- The machine feet are stabilised to enhance operator comfort on uneven ground
- Galvanised folding table offering long life and ease of storage
- Sturdy and reliable machine requiring low maintenance
- Features a dust outlet which can be connected to a dust extractor
- Delivered with one Extreme band CB311 for enhanced performance