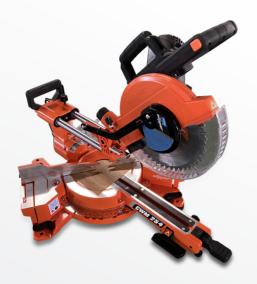

## MITRE SAW

- **Heavy-duty motors** deliver impressive power and demonstrates excellent durability
- Front bevel control offering a range of 45° right to 45° left for precision cutting
- Adjustable mitre detent plate with nine positive detent stops ensure optimal cutting accuracy
- True-Line Laser keeps the operator in line at all times
- Pivoting LED work light keeps the cut illuminated, so the light always shines on the workpiece
- In-line horizontal "D" grip handle with two-position safety trigger is ideal for right or left handed users
- Quick-action mitre detent lock with single-motion thumb lever that releases or bypasses detent index points
- Includes vertical vice, dust bag and blade wrench