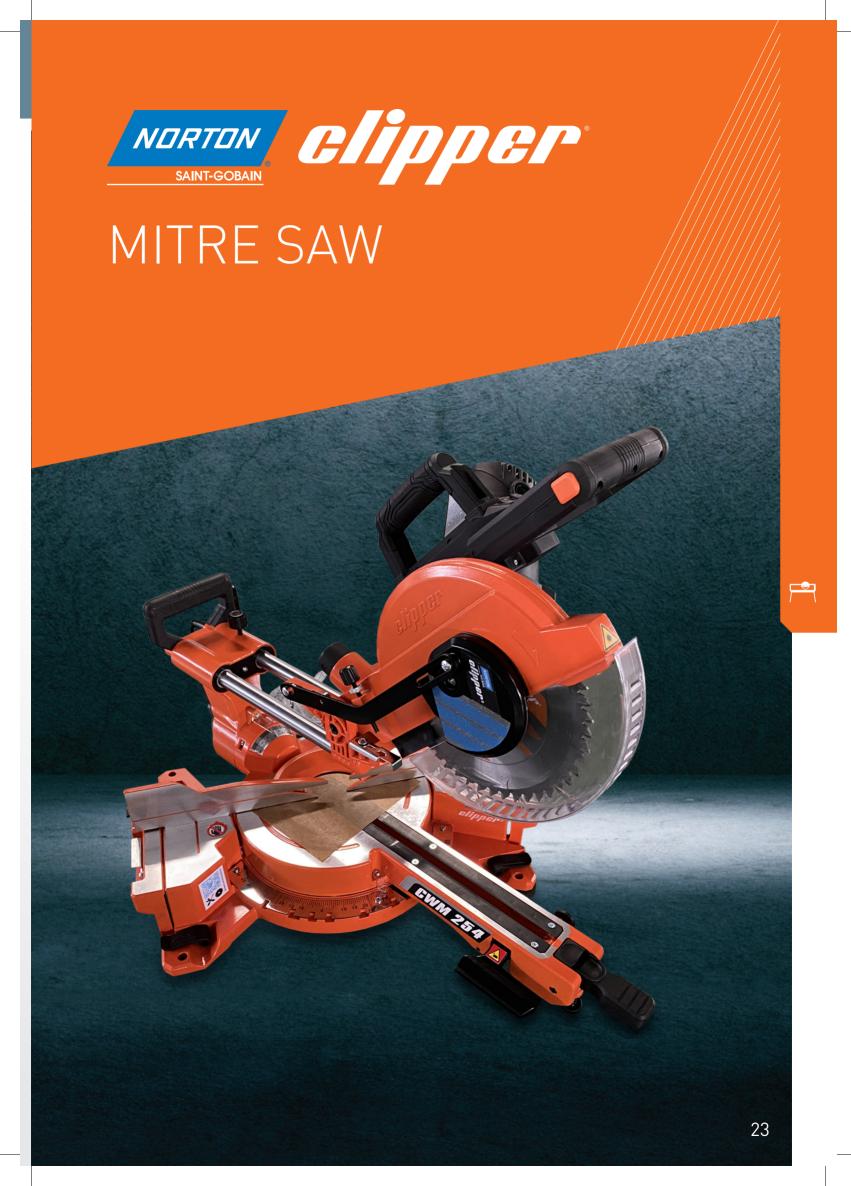

## MITRE SAW

- **Heavy-duty motors** deliver impressive power and demonstrates excellent durability
- Front bevel control offering a range of 45° right to 45° left for precision cutting
- Adjustable mitre detent plate with nine positive detent stops ensure optimal cutting accuracy
- True-Line Laser keeps the operator in line at all times
- Pivoting LED work light keeps the cut illuminated, so the light always shines on the workpiece
- In-line horizontal "D" grip handle with two-position safety trigger is ideal for right or left handed users
- Quick-action mitre detent lock with single-motion thumb lever that releases or bypasses detent index points
- Includes vertical vice, dust bag and blade wrench