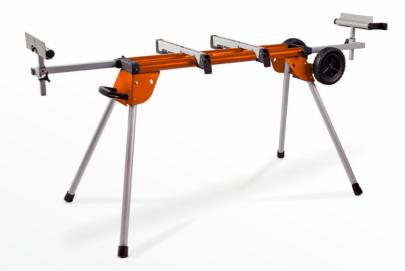

## STAND

- Durable steel structure that supports up to 130 kg
- Compact folding design for easy storage and portability
- Telescoping extends up to 2520mm for added support
- ${\bf Additional\ stand\ supports\ }$  provide convenient vertical storage
- Mitre saw quick-release mounting brackets allows easy and secure mounting of the mitre saw to stand
- **Heavy duty 200mm wheels** provide high level mobility to, from, and around the jobsite